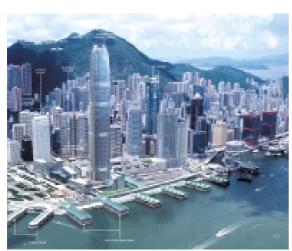

### 維多利亞港兩岸新發展

維多利亞港是香港最寶貴的自然資源,我們正為它勾劃新面貌。隨着東南九龍、西九龍、中環灣仔等新發展項目一一實施,維港背靠連綿山巒的優美景致會更顯特色。這些重要建設不單為市民提供不少康樂機會,更包括具國際水平的文娛設施,有助提升本港的旅遊吸引力。

西九龍填海區 - 南端四十公頃土地將發展為綜合文娛藝術區,提升香港作為亞洲主要文娛藝術中心的地位,並為維港勾劃新面貌。政府於去年六月舉行公開國際設計比賽,接獲本地及海外參賽作品超過一百六十份。有關得獎名單將於本年二月二十八日公布,隨後政府會參考獲獎設計進行藍圖總綱規劃。

西九龍塡海區發展

 中環填海計劃第三期 - 填海獲得的二十三公頃土地會用作興建機場越位隧道延展部份及中環灣仔繞道,並闢設 一條連綿的海濱長廊,使市區環境更具吸引力。工程計劃於本年度展開,二〇〇七年完成,耗資約四十二億元。 政府與天星小輪有限公司已就搬遷中環天星碼頭達成協議。新碼頭位於七號及八號碼頭地點,其設計融合天星碼 頭百年傳統的建築風格,作富時代感的新演繹。

中環海旁(研究中)

新中環天星碼頭未來面貌