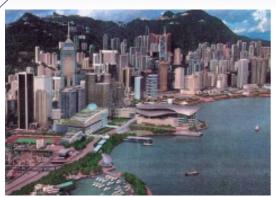

灣仔發展計劃第二期

 灣仔發展計劃第二期 - 涉及填海面積二十九公頃。這項工程 與中環填海計劃配合,主要提供土地興建北港島鐵路線、中環 灣仔繞道及東區走廊連接路。工程計劃於二〇〇四年展開,二〇一〇年完成,耗資約三十八億元。

 東南九龍發展計劃 - 發展區佔地四百一十三公頃,將容納 二十五萬人居住。該區將發展成為一個新的「城中之城」。 區內會擁有一個大型運動場館、佔地二十四公頃的都會公園 及郵輪客運碼頭。區內採用方便行人的設計,海濱秀麗而容 易到達,交通以鐵路為本,符合環保原則,具備各類旅遊康 樂設施。政府會耗資約一百六十一億元,在未來十五年完成 區內發展。

東南九龍發展