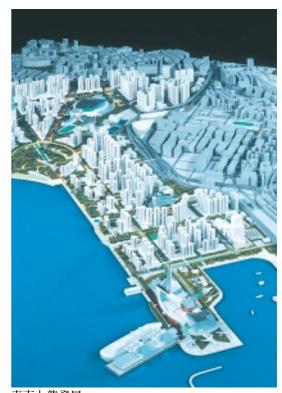

### 維多利亞港兩岸新發展

維多利亞港是香港最寶貴的自然資源,我們正為它勾劃新面貌。隨着東南九龍、西九龍、中環灣仔等新發展項目一一實施,維港背靠連綿山巒的優美景致會更顯特色。這些重要建設不單為市民提供不少康樂機會,更包括具國際水平的文娛設施,有助提升本港的旅遊吸引力。

西九龍填海區 - 南端四十公頃土地將發展為綜合文娛藝術區,提升香港作為亞洲主要文娛藝術中心的地位,並為維港勾劃新面貌。政府於去年六月舉行公開國際設計比賽,接獲本地及海外參賽作品超過一百六十份。有關得獎名單將於本年二月二十八日公布,隨後政府會參考獲獎設計進行藍圖總綱規劃。

西九龍塡海區發展

 中環填海計劃第三期 - 填海獲得的二十三公頃土地會用作興建機場越位隧道延展部份及中環灣仔繞道,並闢設 一條連綿的海濱長廊,使市區環境更具吸引力。工程計劃於本年度展開,二〇〇七年完成,耗資約四十二億元。 政府與天星小輪有限公司已就搬遷中環天星碼頭達成協議。新碼頭位於七號及八號碼頭地點,其設計融合天星碼 頭百年傳統的建築風格,作富時代感的新演繹。

中環海旁(研究中)

新中環天星碼頭未來面貌

灣仔發展計劃第二期

 灣仔發展計劃第二期 - 涉及填海面積二十九公頃。這項工程 與中環填海計劃配合,主要提供土地興建北港島鐵路線、中環 灣仔繞道及東區走廊連接路。工程計劃於二〇〇四年展開,二〇一〇年完成,耗資約三十八億元。

 東南九龍發展計劃 - 發展區佔地四百一十三公頃,將容納 二十五萬人居住。該區將發展成為一個新的「城中之城」。 區內會擁有一個大型運動場館、佔地二十四公頃的都會公園 及郵輪客運碼頭。區內採用方便行人的設計,海濱秀麗而容 易到達,交通以鐵路為本,符合環保原則,具備各類旅遊康 樂設施。政府會耗資約一百六十一億元,在未來十五年完成 區內發展。