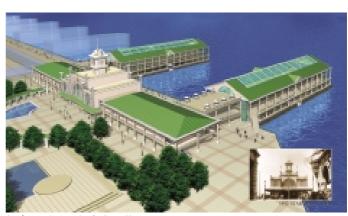

西九龍塡海區發展

 中環填海計劃第三期 - 填海獲得的二十三公頃土地會用作興建機場越位隧道延展部份及中環灣仔繞道,並闢設 一條連綿的海濱長廊,使市區環境更具吸引力。工程計劃於本年度展開,二〇〇七年完成,耗資約四十二億元。 政府與天星小輪有限公司已就搬遷中環天星碼頭達成協議。新碼頭位於七號及八號碼頭地點,其設計融合天星碼 頭百年傳統的建築風格,作富時代感的新演繹。

中環海旁(研究中)

新中環天星碼頭未來面貌