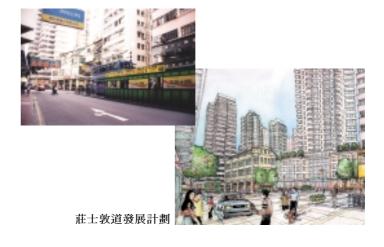

### 維多利亞港兩岸新發展

維多利亞港是香港最寶貴的自然資源,我們正為它勾劃新面貌。隨着東南九龍、西九龍、中環灣仔等新發展項目一一實施,維港背靠連綿山巒的優美景致會更顯特色。這些重要建設不單為市民提供不少康樂機會,更包括具國際水平的文娛設施,有助提升本港的旅遊吸引力。

西九龍填海區 - 南端四十公頃土地將發展為綜合文娛藝術區,提升香港作為亞洲主要文娛藝術中心的地位,並為維港勾劃新面貌。政府於去年六月舉行公開國際設計比賽,接獲本地及海外參賽作品超過一百六十份。有關得獎名單將於本年二月二十八日公布,隨後政府會參考獲獎設計進行藍圖總綱規劃。

西九龍塡海區發展

 中環填海計劃第三期 - 填海獲得的二十三公頃土地會用作興建機場越位隧道延展部份及中環灣仔繞道,並闢設 一條連綿的海濱長廊,使市區環境更具吸引力。工程計劃於本年度展開,二〇〇七年完成,耗資約四十二億元。 政府與天星小輪有限公司已就搬遷中環天星碼頭達成協議。新碼頭位於七號及八號碼頭地點,其設計融合天星碼 頭百年傳統的建築風格,作富時代感的新演繹。

中環海旁(研究中)

新中環天星碼頭未來面貌